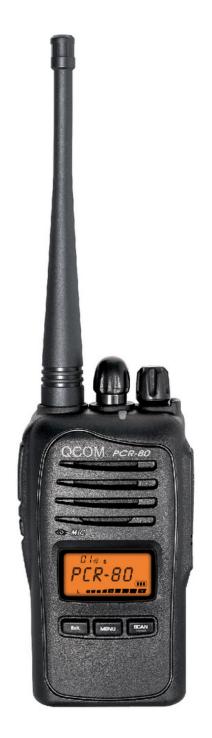

### **PCR-80**

#### **CB PORTABLE RADIO**

#### **FEATURES**

- 5 Watt UHF CB Radio
- Capability up to 128 channels
- High/Low Power Selectable VOX function
- CTCSS/DCS
- FM radio (70-108MHz)

#### **APPLICATIONS**

- Traffic Control
- Construction
- Recreation
- Schools
- Factories
- Security