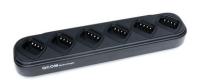

#### **OPTIONAL EXTRAS**

Six Bay Charger MPC6R-80

<u>Battery Eliminator</u> (Included in Tradies Case) BE-80